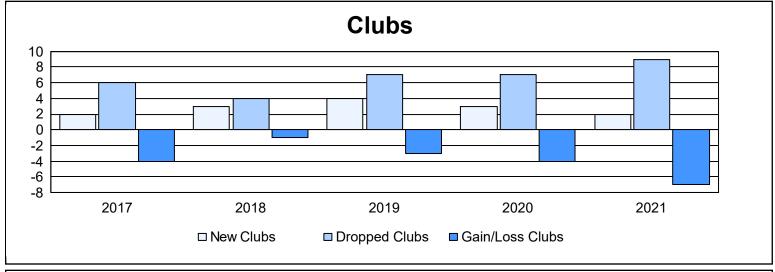

| Year      | New<br>Clubs | Dropped<br>Clubs | Gain/<br>Loss<br>Clubs | New<br>Members | Charter<br>Members | Reinstate<br>Members | Transfer<br>Members | Total<br>Member<br>Added | Total<br>Members<br>Dropped | Gain/<br>Loss<br>Members |
|-----------|--------------|------------------|------------------------|----------------|--------------------|----------------------|---------------------|--------------------------|-----------------------------|--------------------------|
| 2016-2017 | 2            | 6                | -4                     | 417            | 48                 | 25                   | 24                  | 514                      | 633                         | -119                     |
| 2017-2018 | 3            | 4                | -1                     | 402            | 86                 | 47                   | 6                   | 541                      | 652                         | -111                     |
| 2018-2019 | 4            | 7                | -3                     | 427            | 102                | 46                   | 33                  | 608                      | 610                         | -2                       |
| 2019-2020 | 3            | 7                | -4                     | 249            | 78                 | 60                   | 20                  | 407                      | 707                         | -300                     |
| 2020-2021 | 2            | 9                | -7                     | 247            | 54                 | 60                   | 19                  | 380                      | 485                         | -105                     |
| Average   | 3            | 7                | -4                     | 348            | 74                 | 48                   | 20                  | 490                      | 617                         | -127                     |